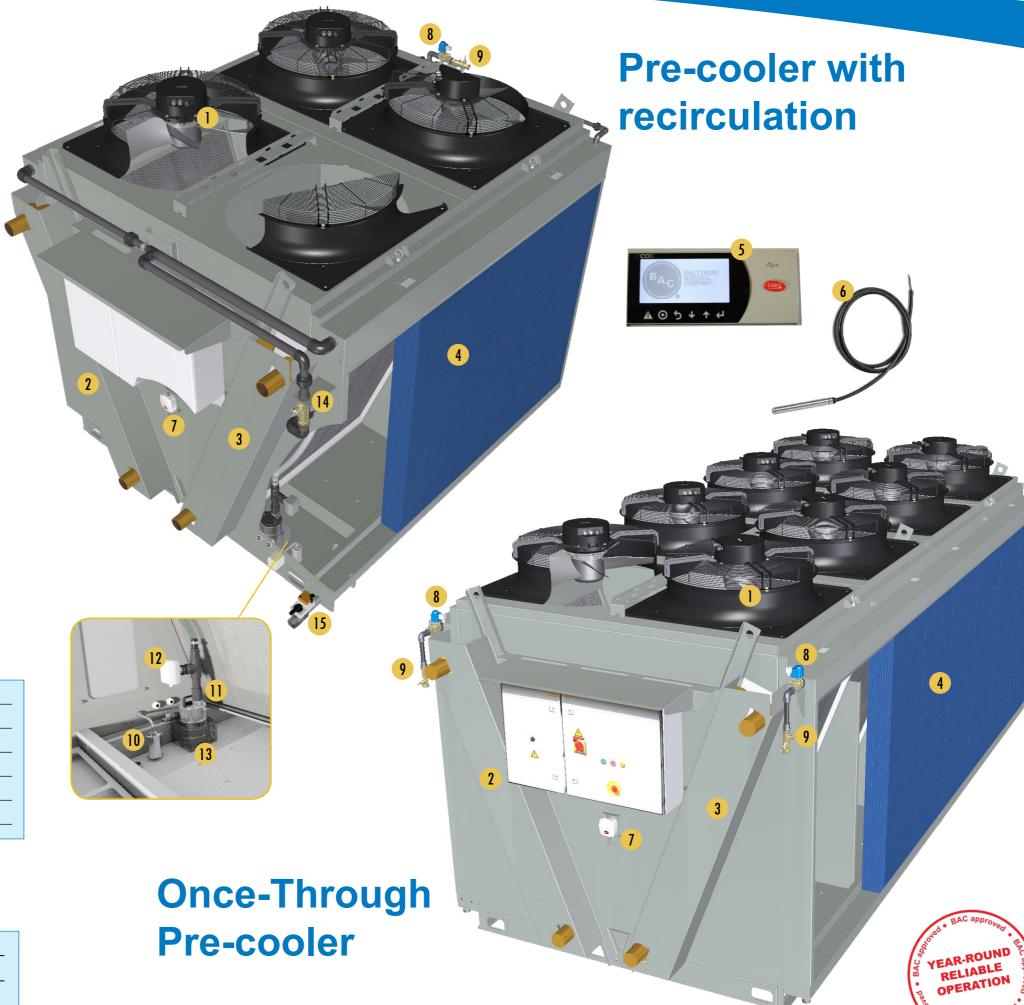

#### TVFC adiabatic cooler

- 1. Fan-motor combination
- 2. Left coil
- 3. Right coil
- 4. Pre-cooling pad
- 5. Adiabatic controller
- 6. Immersion sensor
- 7. Air sensor
- 8. Solenoid valve
- 9. City water flow regulating valve

### Only for Pre-cooler with recirculation

- 10. Electric water level control
- 11. Pump
- 12. Pump flow switch
- 13. Strainer
- 14. Flow regulating valve pump
- 15. Ball drain valve