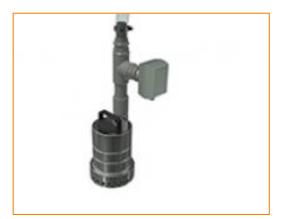

#### **Recirculation pump**

The recirculation pump helps to further cut down on water consumption.