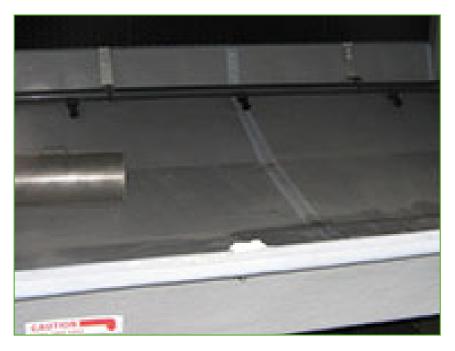

## Sump sweeper piping

A sump sweeper piping system **increases water circulation and agitation in** the basin and is designed to be used in combination with a filtration system. It does all this:

- improves your filtration system performance
- helps improve year-round system hygiene
- requires less cooling tower cleaning
- prevents under deposit corrosion

Sump sweeper piping can be factory-installed or retrofitted on-site.

Want to install sump sweeper piping on your cooling equipment? Contact your local <u>BAC</u> representative for more information.