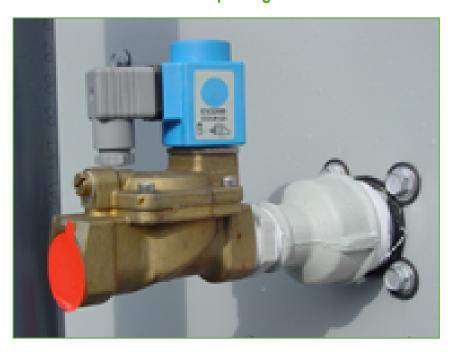

### Electric water level control package

When you require **more precise water level control**, replace the standard mechanical make-up valve with an electrical water level controller.

An electric water level control package

- reduces water consumption
- helps maintain your system year-round
- increases the equipment reliability

The package consists of

- a basin-mounted water level sensors
- a solenoid-activated valve in the make-up water line

The valve closes slowly to minimize water hammer.