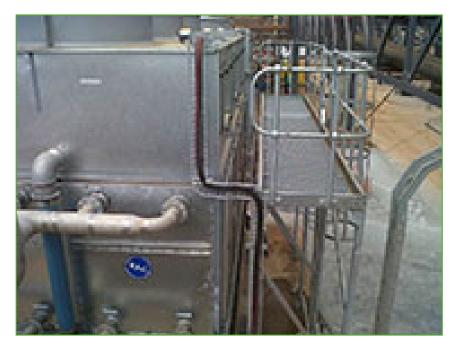

## Platforms, ladders, safety cage and handrail

**Platforms, a ladder, safety cage and handrails** facilitate **easier and safer access** to the top level of the unit, making inspection and maintenance easier and conforming to safety standards.

Installed platforms

- facilitate the easier inspection and maintenance of your cooling tower
- help you comply with local safety regulations
- reduce accidental risks during inspection and maintenance of your cooling tower