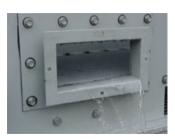

# Clean out port

## Clean out port

#### Clean out port

#### Benefits

- Facilitates cleaning of the basin by **easy removal of sludge** and other impurities.
- Facilitates inspection by **faster draining** of the basin water in combination with the standard drain connection.
- Helps preventing biological growth (such as legionella) by easy cleaning and inspection of the basin.
- Maintains thermal performance by preventing dirt getting circulated into the water distribution system.
- Enables water treatment to be fully effective.
- Available on most BAC products.