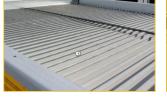

## **BAC eliminator types**

- 1. Blade type
- 2. Cellular type
- 3. Metal type
- 4. Cassette type
- 5. Fill integrated type

BAC original drift eliminators efficiently minimize the water drift emission and give you maximum confidence in the reliability of your cooling system.

All BAC eliminators are tested in our R&D laboratories to guarantee **maximum drift capture** and **thermal performance of the unit.** 

That's why you should choose for **original BAC eliminators** for replacement. Check in the table below which eliminatorsyou need for replacement or upgrading your BAC cooling equipment.