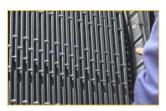

## **BAC eliminator types**

- 1. Blade type
- 2. Cellular type
- 3. Metal type
- 4. Cassette type
- 5. Fill integrated type

BAC original drift eliminators efficiently minimize the water drift emission and give you maximum confidence in the reliability of your cooling system.

All BAC eliminators are tested in our R&D laboratories to guarantee **maximum drift capture** and **thermal performance of the unit.** 

That's why you should choose for **original BAC eliminators** for replacement. Check in the table below which eliminatorsyou need for replacement or upgrading your BAC cooling equipment.