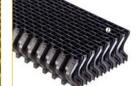

## **BAC eliminator types**

- 1. Blade type
- 2. Cellular type
- 3. Metal type
- 4. Cassette type
- 5. Fill integrated type

BAC original drift eliminators efficiently minimize the water drift emission and give you maximum confidence in the reliability of your cooling system.

All BAC eliminators are tested in our R&D laboratories to guarantee **maximum drift capture** and **thermal performance of the unit.** 

That's why you should choose for **original BAC eliminators** for replacement. Check in the table below which eliminatorsyou need for replacement or upgrading your BAC cooling equipment.