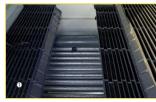

## **BAC eliminator types**

- 1. Blade type
- 2. Cellular type
- 3. Metal type
- 4. Cassette type
- 5. Fill integrated type

BAC original drift eliminators efficiently minimize the water drift emission and give you maximum confidence in the reliability of your cooling system.

All BAC eliminators are tested in our R&D laboratories to guarantee **maximum drift capture** and **thermal performance of the unit.** 

That's why you should choose for **original BAC eliminators** for replacement. Check in the table below which eliminatorsyou need for replacement or upgrading your BAC cooling equipment.