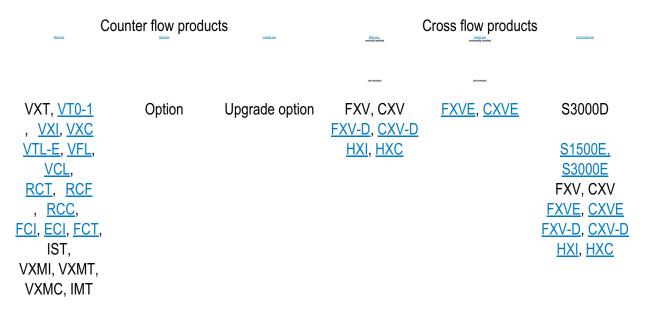

All BAC eliminators are tested in our R&D laboratories to guarantee **maximum drift capture** and **thermal performance of the unit.** 

That's why you should choose for **original BAC eliminators** for replacement. Check in the table below which eliminatorsyou need for replacement or upgrading your BAC cooling equipment.