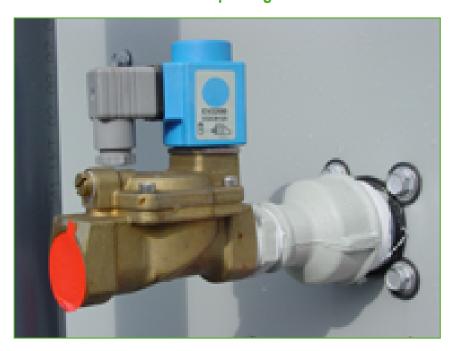

### Electric water level control package

When you require **more precise water level control**, replace the standard mechanical make-up valve with an electrical water level controller.

An electric water level control package

- reduces water consumption
- helps maintain your system year-round
- increases the equipment reliability

The package consists of

- a basin-mounted float switch
- a solenoid-activated valve in the make-up water line

The valve closes slowly to minimize water hammer.