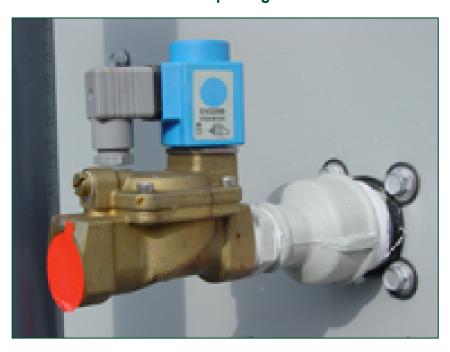

### Electric water level control package

When you require **more precise water level control**, replace the standard mechanical make-up valve with an electrical water level controller.

An electric water level control package

- reduces water consumption
- helps maintain your system year-round
- increases the equipment reliability

The package consists of

- a basin-mounted float switch
- a solenoid-activated valve in the make-up water line

The valve closes slowly to minimize water hammer.