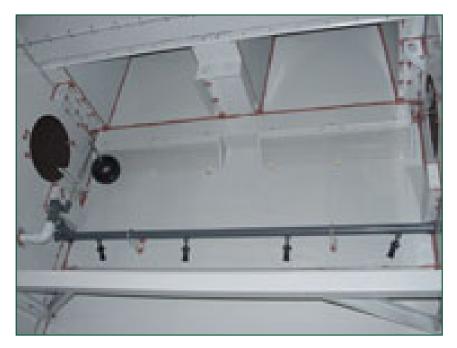

## Sump sweeper piping

A sump sweeper piping system **increases water circulation and agitation** in the basin and is designed to be used in combination with a <u>filtration</u> system. It does all this:

- improves your filtration system performance
- helps improve year-round system hygiene
- requires less condenser cleaning
- prevents under deposit corrosion

Sump sweeper piping can be factory-installed or retrofitted on-site.