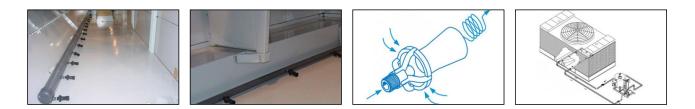

- an automatic <u>bleed control</u> (BCP 0 C)
- water treatment equipment for liquid (BCP 2 C) or solid (Easy Treat) chemicals
- a <u>filtration</u> system (PF 64 separator or media filter)

A sump sweeper piping system **increases water circulation and agitation** in the basin and is designed to be used in combination with a <u>filtration system</u>.

Sump sweeper piping can be factory-installed or retrofitted on-site.

Want to install sump sweeper piping? Contact your local <u>BAC representative</u> for more information.