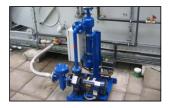

BAC offers a complete range of filtration systems :

- PF 64 Series separator
- PF 30 Series media filter

**Want to install a filter on your cooling equipment?** Contact your <u>BAC representative</u> for more information.