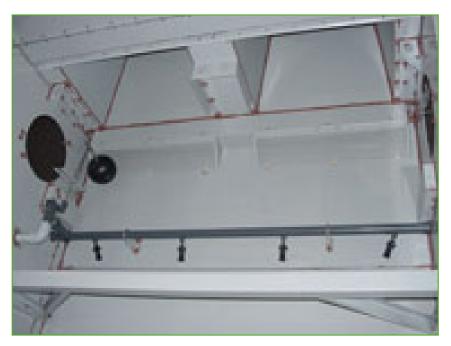

## Sump sweeper piping

A sump sweeper piping system **increases water circulation and agitation in** the basin and is designed to be used in combination with a <u>filtration</u> system. It does all this:

- improves your filtration system performance
- helps improve year-round system hygiene
- requires less cooling tower cleaning
- prevents under deposit corrosion

Sump sweeper piping can be factory-installed or retrofitted on-site.