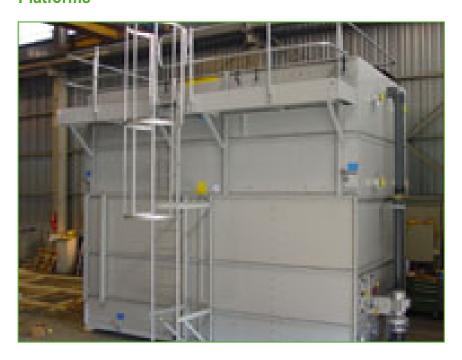

#### **Platforms**

Platforms facilitate **easier** and **safer access** to the **top level** of the unit, making inspection and maintenance easier, in line with European and South African safety standards.

#### Installed platforms

- help you comply with local safety regulations
- prevent accidental risks during inspection and maintenance of your cooling tower
- · facilitate the inspection and maintenance of your cooling tower